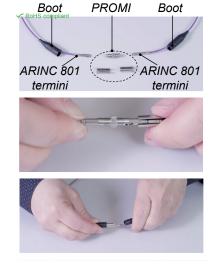

# **Assembling your PROMI without tools**

#### See our new video

- "Amphenol Promi assembly
- In Line Miniature Adaptor - for ARINC 801 termini"