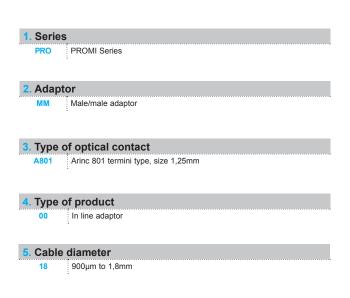

#### How to order

| 1.     | 2.      | 3.                      | 4.              | 5.             | 6.             | 7.       | 8.   | 9.        |
|--------|---------|-------------------------|-----------------|----------------|----------------|----------|------|-----------|
| Series | Adaptor | Type of optical contact | Type of product | Cable diameter | Termini Option | Nut type | Boot | Packaging |
| PRO    | MM      | A801                    | 00              | 18             | 00             | Α        | В    | -         |

| 6. Term | nini Option                              |
|---------|------------------------------------------|
| 00      | Without ARINC 801 termini                |
| 01      | With 2 Multimode ARINC 801 termini       |
| 05      | With 2 Singlemode ARINC 801 termini      |
| 7. Nut  | Standard nut                             |
| 7. Nut  | type                                     |
| В       | Split nut                                |
|         |                                          |
| 8. Boo  | t                                        |
| -       | Without boot                             |
| В       | With sealing boot (only for cabme 1,8mm) |

| 9. Packaging |                  |  |  |
|--------------|------------------|--|--|
| -            | Unit             |  |  |
| Q100         | Kit of 100 units |  |  |