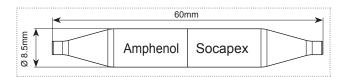

| EN 2591-617       |            |
| Mating durability     | 500 cycles                                                                                                                                                  | MIL-DTL-38999     | TIA-455-21 |
| Cable retention       | 68 N / 3 pulls / 1 min<br>(due to ARINC801 terminus)<br>(depends on cable type)                                                                             | EN 2591-610       |            |

#### **Video**







#### See our new video

- "Amphenol Promi assembly
- In Line Miniature Adaptor - for ARINC 801 termini"

# **Markets & Applications**





Military Aerospace







Applications:

- Rotary JOINT Shelter
- Radar ▶ Missile



## **Dimensions**

### Promi without boot



# Promi with sealing boot



#### How to order

| 1.     | 2.      | 3.                      | 4.              | 5.             | 6.             | 7.       | 8.   | 9.        |
|--------|---------|-------------------------|-----------------|----------------|----------------|----------|------|-----------|
| Series | Adaptor | Type of optical contact | Type of product | Cable diameter | Termini Option | Nut type | Boot | Packaging |
| PRO    | MM      | A801                    | 00              | 18             | 00             | Α        | В    | -         |



| 6. Term | nini Option                              |
|---------|------------------------------------------|
| 00      | Without ARINC 801 termini                |
| 01      | With 2 Multimode ARINC 801 termini       |
| 05      | With 2 Singlemode ARINC 801