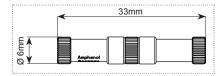

| EN 2591-617       |            |
| Mating durability     | 500 cycles                                                                                                                                                  | MIL-DTL-38999     | TIA-455-21 |
| Cable retention       | 68 N / 3 pulls / 1 min<br>(due to ARINC801 terminus)<br>(depends on cable type)                                                                             | EN 2591-610       |            |

#### **Video**







#### See our new video

- "Amphenol Promi assembly
- In Line Miniature Adaptor - for ARINC 801 termini"

# **Markets & Applications**





Military Aerospace







Applications:

- Rotary JOINT Shelter
- Radar ▶ Missile



## **Dimensions**

### Promi without boot



# Promi with sealing boot



#### How to order

| 1.     | 2.      | 3.                      | 4.              | 5.             | 6.             | 7.       | 8.   | 9.        |
|--------|---------|-------------------------|-----------------|----------------|----------------|----------|------|-----------|
| Series | Adaptor | Type of optical contact | Type of product | Cable diameter | Termini Option | Nut type | Boot | Packaging |
| PRO    | MM      | A801                    | 00              | 18             | 00             | Α        | В    | -         |



| 6. Term | nini Option                              |
|---------|------------------------------------------|
| 00      | Without ARINC 801 termini                |
| 01      | With 2 Multimode ARINC 801 termini       |
| 05      |