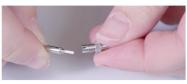

---------------------------------|
| 00      | Without ARINC 801 termini                |
| 01      | With 2 Multimode ARINC 801 termini       |
| 05      | With 2 Singlemode ARINC 801 termini      |
| 7. Nut  | Standard nut                             |
| 7. Nut  | type                                     |
| В       | Split nut                                |
|         |                                          |
| 8. Boo  | t                                        |
| -       | Without boot                             |
| В       | With sealing boot (only for cabme 1,8mm) |

| 9. Packaging |                  |  |  |
|--------------|------------------|--|--|
| -            | Unit             |  |  |
| Q100         | Kit of 100 units |  |  |

# **Assembling your PROMI without tools**









# **Video**





- "Amphenol Promi assembly - In Line Miniature Adaptor
- for ARINC 801 termini"